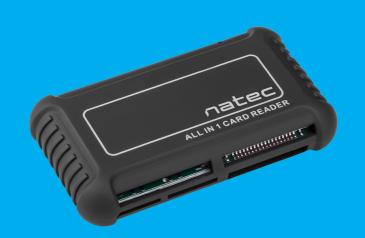

## **BEETLE**

ALL-IN-ONE CARD READER SDHC USB 2.0

## **FEATURES**:

- 6 cards sockets
- Compact size
- Rubber coated case