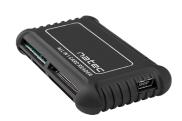

## **BEETLE**

ALL-IN-ONE CARD READER SDHC USB 2.0

## **FEATURES**:

- 6 cards sockets
- Compact size
- Rubber coated case

## **PRODUCT SPECIFICATION:**

| Interface             | USB 2.0                                                                                                                                                           |
|-----------------------|-------------------------------------------------------------------------------------------------------------------------------------------------------------------|
| Number of cards ports | 6                                                                                                                                                                 |
| Cards supported       | SD, Mini SD, Micro SD, MMC, MMC-II,<br>RS-MMC, Memory Stick, Memory<br>Stick Pro/Duo/Pro Duo/Magic Gate/<br>Magic Gate Pro/Duo, T-Flash, xD, SM,<br>Compact Flash |
| Maximum transfer rate | 480 Mb/s                                                                                                                                                          |
| System requirements   | Windows XP/7/8/10, Mac OS 9.2 or<br>higher. Linux 2.4 or higher                                                                                                   |