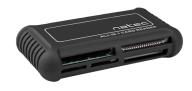

## **BEETLE**

ALL-IN-ONE CARD READER SDHC USB 2.0

## **FEATURES**:

- 6 cards sockets
- Compact size
- Rubber coated case