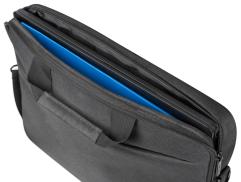

## **PRODUCT FEATURES:**

- Toploaded bag dedicated for laptops up to 15,6".
- Thick-padded main compartment for laptop and documents.
- Roomy front pocket for office and laptop accessories.
- Soft and comfortable handles.
- Adjustable, removable soft-padded shoulder strap.
- Strong metal strap hook.
- Trolley belt for safe and comfortable carrying during travel.