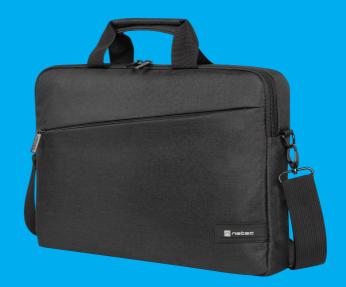

## BEIRA 15,6" LAPTOP BAG

## **PRODUCT FEATURES:**

- Toploaded bag dedicated for laptops up to 15,6".
- Thick-padded main compartment for laptop and documents.
- Roomy front pocket for office and laptop accessories.
- Soft and comfortable handles.
- Adjustable, removable soft-padded shoulder strap.
- Strong metal strap hook.
- Trolley belt for safe and comfortable carrying during travel.