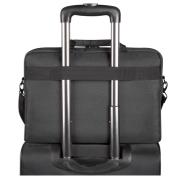

## **PRODUCT FEATURES:**

- Toploaded bag dedicated for laptops up to 15,6".
- Thick-padded main compartment for laptop and documents.
- Roomy front pocket for office and laptop accessories.
- Soft and comfortable handles.
- Adjustable, removable soft-padded shoulder strap.
- Strong metal strap hook.
- Trolley belt for safe and comfortable carrying during travel.