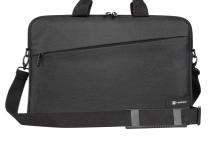

## **PRODUCT FEATURES:**

- Toploaded bag dedicated for laptops up to 15,6".
- Thick-padded main compartment for laptop and documents.
- Roomy front pocket for office and laptop accessories.
- Soft and comfortable handles.
- Adjustable, removable soft-padded shoulder strap.
- Strong metal strap hook.
- Trolley belt for safe and comfortable carrying during travel.