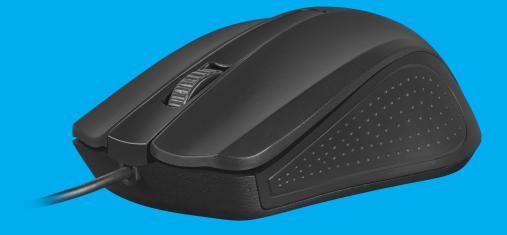

## **SNIPE** WIRED MOUSE

## **PRODUCT FEATURES:**

- Precise optical sensor with up to 1 200 DPI resolution
- Long life switches
- Ergonomic shape
- Compact size
- Durable cable
- Plug&Play