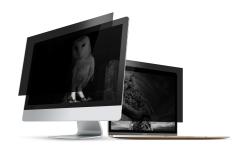

## **PRODUCT FEATURES:**

- A privacy filter that protects your personal data or confidential information
- Micro-louver technology providing a clear view from the front and a total blackout side view eliminating the possibility of "peeking through the shoulder"
- Anti-glare property reducing eyestrain and preventing damage of eyesight
- Protection of the screen against dirt, scratches and fingerprints
- 2 mounting options: hooks on the screen frame allowing to put on and take off the filter at any time and double-sided, invisible self-adhesive strips

## **PRODUCT SPECIFICATION:**

| Screen diagonal | 23,8 "       |
|-----------------|--------------|
| Size            | 16:9         |
| Dimensions      | 297 x 528 mm |