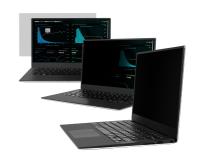

## **PRODUCT FEATURES:**

- A privacy filter that protects your personal data or confidential information
- Micro-louver technology providing a clear view from the front and a total blackout side view eliminating the possibility of "peeking through the shoulder"
- Anti-glare property reducing eyestrain and preventing damage of eyesight
- Protection of the screen against dirt, scratches and fingerprints
- 2 mounting options: hooks on the screen frame allowing to put on and take off the filter at any time and double-sided, invisible self-adhesive strips

## **PRODUCT SPECIFICATION:**

| Screen diagonal | 23,8 "       |
|-----------------|--------------|
| Size            | 16:9         |
| Dimensions      | 297 x 528 mm |