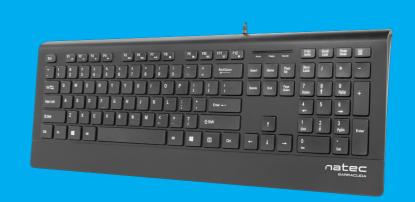

## **BARRACUDA**

**WIRED KEYBOARD** 

## **PRODUCT FEATURES:**

- Durable membrane mechanism
- Slim profile
- Flat and silent keycaps
- Wrist rest
- Multimedia function keys
- PU coating on keycaps
- Plug&Play