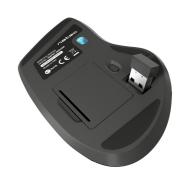

## **PRODUCT FEATURES:**

- Precise optical sensor Blue Sense
- 2.4 GHz wireless connectivity up to 10 m
- Continuous DPI function (1600 DPI)
- Auto-Speed DPI adjustment function (800 2400 DPI)
- 3-year battery life
- Ergonomic shape and thumb rest
- Rubber side for better grip

## **PRODUCT SPECIFICATION:**

| Communication                  | Wireless                                                                                    |
|--------------------------------|---------------------------------------------------------------------------------------------|
| Interface                      | 2.4 GHz                                                                                     |
| Sensor                         | Blue Sense                                                                                  |
| DPI levels                     | 800-1600-2400                                                                               |
| Number of buttons              | 6                                                                                           |
| Features                       | ON/OFF switch, Fast scroll, USB receiver storage, DPI adjustment, Battery saving technology |
| Supported<br>Operating Systems | Android, Linux, Windows 7, Windows 8, Windows 10, Windows 11                                |
| Software                       | Yes                                                                                         |
| Power supply                   | 2x AA                                                                                       |
| Batteries included             | Yes                                                                                         |
| Dimensions                     | 123 x 76 x 59 mm                                                                            |
|                                |                                                                                             |