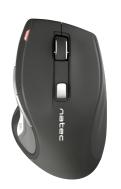

## **PRODUCT FEATURES:**

- Precise optical sensor Blue Sense
- 2.4 GHz wireless connectivity up to 10 m
- Continuous DPI function (1600 DPI)
- Auto-Speed DPI adjustment function (800 2400 DPI)
- 3-year battery life
- Ergonomic shape and thumb rest
- Rubber side for better grip

## **PRODUCT SPECIFICATION:**

| Communication                  | Wireless                                                                                    |
|--------------------------------|---------------------------------------------------------------------------------------------|
| Interface                      | 2.4 GHz                                                                                     |
| Sensor                         | Blue Sense                                                                                  |
| DPI levels                     | 800-1600-2400                                                                               |
| Number of buttons              | 6                                                                                           |
| Features                       | ON/OFF switch, Fast scroll, USB receiver storage, DPI adjustment, Battery saving technology |
| Supported<br>Operating Systems | Android, Linux, Windows 7, Windows 8, Windows 10, Windows 11                                |
| Software                       | Yes                                                                                         |
| Power supply                   | 2x AA                                                                                       |
| Batteries included             | Yes                                                                                         |
| Dimensions                     | 123 x 76 x 59 mm                                                                            |
|                                |                                                                                             |