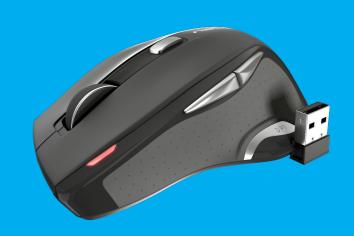

## **PRODUCT FEATURES:**

- Precise optical sensor Blue Sense
- 2.4 GHz wireless connectivity up to 10 m
- Continuous DPI function (1600 DPI)
- Auto-Speed DPI adjustment function (800 2400 DPI)
- 3-year battery life
- Ergonomic shape and thumb rest
- Rubber side for better grip

## **PRODUCT SPECIFICATION:**

| Communication                  | Wireless                                                                                    |
|--------------------------------|---------------------------------------------------------------------------------------------|
| Interface                      | 2.4 GHz                                                                                     |
| Sensor                         | Blue Sense                                                                                  |
| DPI levels                     | 800-1600-2400                                                                               |
| Number of buttons              | 6                                                                                           |
| Features                       | ON/OFF switch, Fast scroll, USB receiver storage, DPI adjustment, Battery saving technology |
| Supported<br>Operating Systems | Android, Linux, Windows 7, Windows 8, Windows 10, Windows 11                                |
| Software                       | Yes                                                                                         |
| Power supply                   | 2x AA                                                                                       |
| Batteries included             | Yes                                                                                         |
| Dimensions                     | 123 x 76 x 59 mm                                                                            |
|                                |                                                                                             |