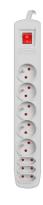

## **PRODUCT FEATURES:**

- Automatic circuit breaker
- Protection against short circuit, overload, and overvoltage
- Safety shutters provide additional protection against child access
- 5-year warranty
- Liability insurance
- 5 grounded sockets type E (French) and 3 sockets type C (Europlug)
- Housing made of non-flammable plastic
- Product made in Poland

| Outlet type         | Type C, Type E |
|---------------------|----------------|
| Number of outlets   | 8              |
| Plug type           | Uni-schuko     |
| Current rate        | 10 A           |
| Cable length        | 500 cm         |
| Type of fuse        | Automatic      |
| Number of fuses     | 1              |
| Fuse response time  | 25 ns          |
| Power               | 2 300 W        |
| Insurance           | Yes            |
| Amount of insurance | 20 000 PLN     |
| Colour              | Gray           |