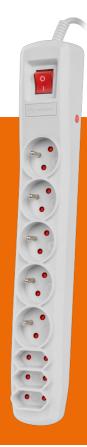

## **PRODUCT FEATURES:**

- Automatic circuit breaker
- Protection against short circuit, overload, and overvoltage
- Safety shutters provide additional protection against child access
- 5-year warranty
- Liability insurance
- 5 grounded sockets type E (French) and 3 sockets type C (Europlug)
- Housing made of non-flammable plastic
- Product made in Poland

| Outlet type         | Type C, Type E |
|---------------------|----------------|
| Number of outlets   | 8              |
| Plug type           | Uni-schuko     |
| Current rate        | 10 A           |
| Cable length        | 500 cm         |
| Type of fuse        | Automatic      |
| Number of fuses     | 1              |
| Fuse response time  | 25 ns          |
| Power               | 2 300 W        |
| Insurance           | Yes            |
| Amount of insurance | 20 000 PLN     |
| Colour              | Gray           |