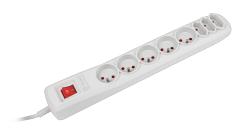

## **PRODUCT FEATURES:**

- Automatic circuit breaker
- Protection against short circuit, overload, and overvoltage
- Safety shutters provide additional protection against child access
- 5-year warranty
- Liability insurance
- 5 grounded sockets type E (French) and 3 sockets type C (Europlug)
- Housing made of non-flammable plastic
- Product made in Poland

| Outlet type         | Type C, Type E |
|---------------------|----------------|
| Number of outlets   | 8              |
| Plug type           | Uni-schuko     |
| Current rate        | 10 A           |
| Cable length        | 500 cm         |
| Type of fuse        | Automatic      |
| Number of fuses     | 1              |
| Fuse response time  | 25 ns          |
| Power               | 2 300 W        |
| Insurance           | Yes            |
| Amount of insurance | 20 000 PLN     |
| Colour              | Gray           |