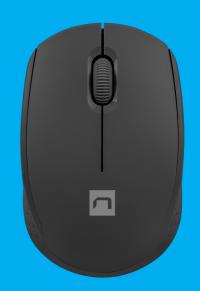

## **STORK**

**WIRELESS MOUSE** 

## **PRODUCT FEATURES:**

- Wireless connection USB 2.4 GHz
- Precise optical sensor with up to 1 600 DPI
- DPI adjustment in 3 levels 800 1 200 1 600
- Durable button switches
- Ergonomic shape
- Compact size
- Intelligent power management technology
- USB receiver storage compartment
- ON/OFF switch