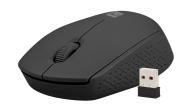

## **STORK**

**WIRELESS MOUSE** 

## **PRODUCT FEATURES:**

- Wireless connection USB 2.4 GHz
- Precise optical sensor with up to 1 600 DPI
- DPI adjustment in 3 levels 800 1 200 1 600
- Durable button switches
- Ergonomic shape
- Compact size
- Intelligent power management technology
- USB receiver storage compartment
- ON/OFF switch

## **PRODUCT SPECIFICATION:**

| Maximum resolution             | up to 1 600 DPI                                                                            |
|--------------------------------|--------------------------------------------------------------------------------------------|
| Sensor                         | Optical                                                                                    |
| Number of buttons              | 3                                                                                          |
| Communication                  | Wireless 2.4 GHz                                                                           |
| Range                          | 10 m                                                                                       |
| Connectors                     | USB Type-A                                                                                 |
| Supported<br>Operating Systems | Android, Linux, Windows XP, Windows Vista, Windows 7,<br>Windows 8, Windows 10, Windows 11 |
| Power supply                   | 1x AA                                                                                      |
| Batteries included             | No                                                                                         |
| Dimensions                     | 97 x 61 x 35 mm                                                                            |
| Weight                         | 49 g                                                                                       |