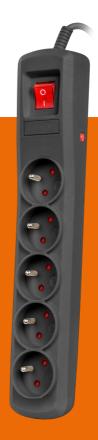

## **BERCY 400**

**SURGE PROTECTOR** 

## **PRODUCT FEATURES:**

- Automatic circuit breaker
- Protection against short circuit, overload, and overvoltage
- Safety shutters provide additional protection against child access
- 5-year warranty
- Liability insurance
- 5 grounded sockets
- Housing made of non-flammable plastic
- Product made in Poland

## **PRODUCT SPECIFICATION:**

| Outlet type         | Type E                |
|---------------------|-----------------------|
| Number of outlets   | 5                     |
| Plug type           | Uni-schuko            |
| Current rate        | 10 A                  |
| Cable length        | 300 cm                |
| Type of fuse        | Automatic             |
| Number of fuses     | 1                     |
| Fuse response time  | 25 ns                 |
| Power               | 2 300 W               |
| Insurance           | Yes                   |
| Amount of insurance | 5 000 EUR, 20 000 PLN |
| Colour              | Black                 |