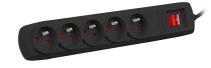

## **BERCY 400**

**SURGE PROTECTOR** 

## **PRODUCT FEATURES:**

- Automatic circuit breaker
- Protection against short circuit, overload, and overvoltage
- Safety shutters provide additional protection against child access
- 5-year warranty
- Liability insurance
- 5 grounded sockets
- Housing made of non-flammable plastic
- Product made in Poland

## **PRODUCT SPECIFICATION:**

| Outlet type         | Type E                |
|---------------------|-----------------------|
| Number of outlets   | 5                     |
| Plug type           | Uni-schuko            |
| Current rate        | 10 A                  |
| Cable length        | 500 cm                |
| Type of fuse        | Automatic             |
| Number of fuses     | 1                     |
| Fuse response time  | 25 ns                 |
| Power               | 2 300 W               |
| Insurance           | Yes                   |
| Amount of insurance | 5 000 EUR, 20 000 PLN |
| Colour              | Black                 |