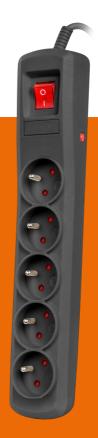

## **BERCY 400**

**SURGE PROTECTOR** 

## **PRODUCT FEATURES:**

- Automatic circuit breaker
- Protection against short circuit, overload, and overvoltage
- Safety shutters provide additional protection against child access
- 5-year warranty
- Liability insurance
- 5 grounded sockets
- Housing made of non-flammable plastic
- Product made in Poland

## **PRODUCT SPECIFICATION:**

| Outlet type         | Type E                |
|---------------------|-----------------------|
| Number of outlets   | 5                     |
| Plug type           | Uni-schuko            |
| Current rate        | 10 A                  |
| Cable length        | 500 cm                |
| Type of fuse        | Automatic             |
| Number of fuses     | 1                     |
| Fuse response time  | 25 ns                 |
| Power               | 2 300 W               |
| Insurance           | Yes                   |
| Amount of insurance | 5 000 EUR, 20 000 PLN |
| Colour              | Black                 |