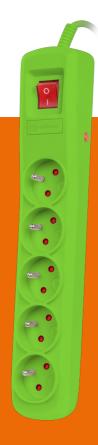

## **BERCY 400**

**SURGE PROTECTOR** 

## **PRODUCT FEATURES:**

- Automatic circuit breaker
- Protection against short circuit, overload, and overvoltage
- Safety shutters provide additional protection against child access
- 5-year warranty
- Liability insurance
- 5 grounded sockets
- Housing made of non-flammable plastic
- Product made in Poland

## **PRODUCT SPECIFICATION:**

| Outlet type         | Туре Е                |
|---------------------|-----------------------|
| Number of outlets   | 5                     |
| Plug type           | Uni-schuko            |
| Current rate        | 10 A                  |
| Cable length        | 150 cm                |
| Type of fuse        | Automatic             |
| Number of fuses     | 1                     |
| Fuse response time  | 25 ns                 |
| Power               | 2 300 W               |
| Insurance           | Yes                   |
| Amount of insurance | 5 000 EUR, 20 000 PLN |
| Colour              | Green                 |