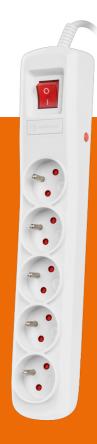

## **BERCY 400**

**SURGE PROTECTOR** 

## **PRODUCT FEATURES:**

- Automatic circuit breaker
- Protection against short circuit, overload, and overvoltage
- Safety shutters provide additional protection against child access
- 5-year warranty
- Liability insurance
- 5 grounded sockets
- Housing made of non-flammable plastic
- Product made in Poland

## **PRODUCT SPECIFICATION:**

| Outlet type         | Type E                |
|---------------------|-----------------------|
| Number of outlets   | 5                     |
| Plug type           | Uni-schuko            |
| Current rate        | 10 A                  |
| Cable length        | 150 cm                |
| Type of fuse        | Automatic             |
| Number of fuses     | 1                     |
| Fuse response time  | 25 ns                 |
| Power               | 2 300 W               |
| Insurance           | Yes                   |
| Amount of insurance | 5 000 EUR, 20 000 PLN |
| Colour              | White                 |