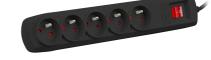

## **BERCY 400**

**SURGE PROTECTOR** 

## **PRODUCT FEATURES:**

- Automatic circuit breaker
- Protection against short circuit, overload, and overvoltage
- Safety shutters provide additional protection against child access
- 5-year warranty
- Liability insurance
- 5 grounded sockets
- Housing made of non-flammable plastic
- Product made in Poland

## **PRODUCT SPECIFICATION:**

| Outlet type         | Type E                |
|---------------------|-----------------------|
| Number of outlets   | 5                     |
| Plug type           | Uni-schuko            |
| Current rate        | 10 A                  |
| Cable length        | 150 cm                |
| Type of fuse        | Automatic             |
| Number of fuses     | 1                     |
| Fuse response time  | 25 ns                 |
| Power               | 2 300 W               |
| Insurance           | Yes                   |
| Amount of insurance | 5 000 EUR, 20 000 PLN |
| Colour              | Black                 |
|                     |                       |