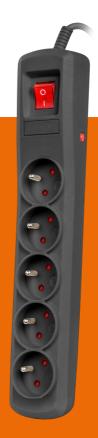

## **BERCY 400**

**SURGE PROTECTOR** 

## **PRODUCT FEATURES:**

- Automatic circuit breaker
- Protection against short circuit, overload, and overvoltage
- Safety shutters provide additional protection against child access
- 5-year warranty
- Liability insurance
- 5 grounded sockets
- Housing made of non-flammable plastic
- Product made in Poland

## **PRODUCT SPECIFICATION:**

| Outlet type         | Type E                |
|---------------------|-----------------------|
| Number of outlets   | 5                     |
| Plug type           | Uni-schuko            |
| Current rate        | 10 A                  |
| Cable length        | 150 cm                |
| Type of fuse        | Automatic             |
| Number of fuses     | 1                     |
| Fuse response time  | 25 ns                 |
| Power               | 2 300 W               |
| Insurance           | Yes                   |
| Amount of insurance | 5 000 EUR, 20 000 PLN |
| Colour              | Black                 |
|                     |                       |