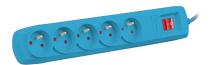

## WWW.NATEC-ZONE.COM

**BERCY 400** SURGE PROTECTOR

## **PRODUCT FEATURES:**

- Automatic circuit breaker
- Protection against short circuit, overload, and overvoltage
- Safety shutters provide additional protection against child access
- 5-year warranty
- Liability insurance
- 5 grounded sockets
- Housing made of non-flammable plastic
- Product made in Poland

## **PRODUCT SPECIFICATION:**

| Outlet type         | Туре Е                |
|---------------------|-----------------------|
| Number of outlets   | 5                     |
| Plug type           | Uni-schuko            |
| Current rate        | 10 A                  |
| Cable length        | 150 cm                |
| Type of fuse        | Automatic             |
| Number of fuses     | 1                     |
| Fuse response time  | 25 ns                 |
| Power               | 2 300 W               |
| Insurance           | Yes                   |
| Amount of insurance | 5 000 EUR, 20 000 PLN |
| Colour              | Blue                  |