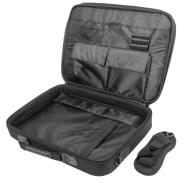

## **PRODUCT FEATURES:**

- Designed to carry laptops with a maximum diagonal of 17.3".
- Made of abrasion-resistant nylon.
- Laptop compartment with stiff, metal enforcement on the edges.
- In the main compartment Velcro fastened pockets perfect for a power supply, mouse or other peripherals, organiser and slip-in pocket for documents.
- At the front pocket for handy items.
- At the back slim pocket for documents.
- Strong buckles for the adjustable shoulder belt.