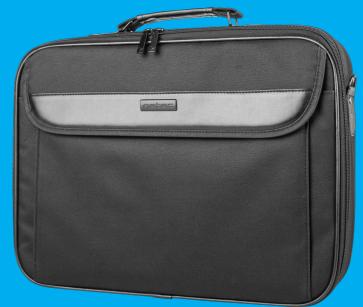

## NATEC ANTELOPE

## **PRODUCT FEATURES:**

- Designed to carry laptops with a maximum diagonal of 17.3".
- Made of abrasion-resistant nylon.
- Laptop compartment with stiff, metal enforcement on the edges.
- In the main compartment Velcro fastened pockets perfect for a power supply, mouse or other peripherals, organiser and slip-in pocket for documents.
- At the front pocket for handy items.
- At the back slim pocket for documents.
- Strong buckles for the adjustable shoulder belt.

## **PRODUCT SPECIFICATION:**

| Dedicated size | 17,3"             |
|----------------|-------------------|
| Compartments   | 1                 |
| Pockets        | 2                 |
| Colour         | Black             |
| Dimensions     | 460 x 70 x 350 mm |