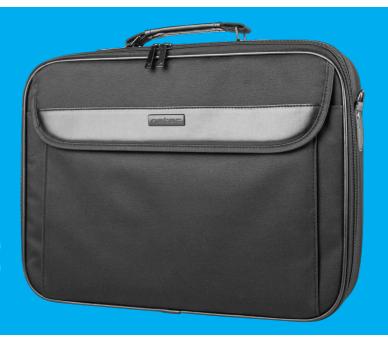

## **NATEC ANTELOPE**

LAPTOP BAG

## **PRODUCT FEATURES:**

- Designed to carry laptops with a maximum diagonal of 15.6".
- Made of abrasion-resistant nylon.
- Laptop compartment with stiff, metal enforcement on the edges.
- In the main compartment Velcro fastened pockets perfect for a power supply, mouse or other peripherals, organiser and slip-in pocket for documents.
- At the front pocket for handy items.
- At the back slim pocket for documents.
- Strong buckles for the adjustable shoulder belt.

| Dedicated size | 15,6"             |
|----------------|-------------------|
| Compartments   | 1                 |
| Pockets        | 2                 |
| Material       | Nylon 600D        |
| Colour         | Black             |
| Dimensions     | 425 x 60 x 310 mm |
|                |                   |