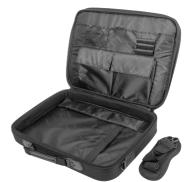

## **PRODUCT FEATURES:**

- Designed to carry laptops with a maximum diagonal of 15.6".
- Made of abrasion-resistant nylon.
- Laptop compartment with stiff, metal enforcement on the edges.
- In the main compartment Velcro fastened pockets perfect for a power supply, mouse or other peripherals, organiser and slip-in pocket for documents.
- At the front pocket for handy items.
- At the back slim pocket for documents.
- Strong buckles for the adjustable shoulder belt.