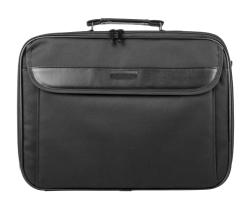

## **NATEC ANTELOPE**

LAPTOP BAG

## **PRODUCT FEATURES:**

- Designed to carry laptops with a maximum diagonal of 15.6".
- Made of abrasion-resistant nylon.
- Laptop compartment with stiff, metal enforcement on the edges.
- In the main compartment Velcro fastened pockets perfect for a power supply, mouse or other peripherals, organiser and slip-in pocket for documents.
- At the front pocket for handy items.
- At the back slim pocket for documents.
- Strong buckles for the adjustable shoulder belt.