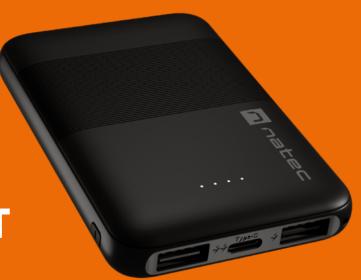

## WWW.**NATEC-ZONE**.COM

**5000 MAH POWERBANK** 

## **PRODUCT FEATURES:**

- Charging three devices with USB-A and USB-C ports
- Charging the powerbank with Micro USB or USB-C input ports
- Battery level indicators
- Smart charging adjusted to your device
- Compact, palm-sized design
- Auto switch on/off
- Universal purpose for USB charged devices

## **PRODUCT SPECIFICATIONS:**

| Cell capacity        | 5000 mAh/3,7 V (18.5 Wh)                           |
|----------------------|----------------------------------------------------|
| Input                | USB-C/Micro USB: 5V/2.1A                           |
| Output               | USB-A1: 5V/1A<br>USB-A2: 5V/2.1A<br>USB-C: 5V/2.1A |
| Battery type         | Li-Polymer                                         |
| Included accessories | USB-C – USB-A cable                                |
| Colour               | Black                                              |
| Dimensions           | 95 x 63 x 15 mm                                    |
| Weight               | 118 g                                              |