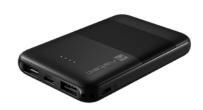

## WWW.**NATEC-ZONE**.COM

**5000 MAH POWERBANK** 

## **PRODUCT FEATURES:**

- Charging three devices with USB-A and USB-C ports
- Charging the powerbank with Micro USB or USB-C input ports
- Battery level indicators
- Smart charging adjusted to your device
- Compact, palm-sized design
- Auto switch on/off
- Universal purpose for USB charged devices

## **PRODUCT SPECIFICATIONS:**

| Cell capacity        | 5000 mAh/3,7 V (18.5 Wh)                           |
|----------------------|----------------------------------------------------|
| Input                | USB-C/Micro USB: 5V/2.1A                           |
| Output               | USB-A1: 5V/1A<br>USB-A2: 5V/2.1A<br>USB-C: 5V/2.1A |
| Battery type         | Li-Polymer                                         |
| Included accessories | USB-C – USB-A cable                                |
| Colour               | Black                                              |
| Dimensions           | 95 x 63 x 15 mm                                    |
| Weight               | 118 g                                              |