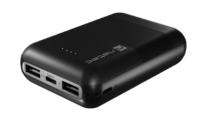

## **PRODUCT FEATURES:**

- Charging three devices with USB-A and USB-C ports
- Charging the powerbank with Micro USB or USB-C input ports
- Battery level indicators
- Smart charging adjusted to your device
- Compact, palm-sized design
- Auto switch on/off
- Universal purpose for USB charged devices