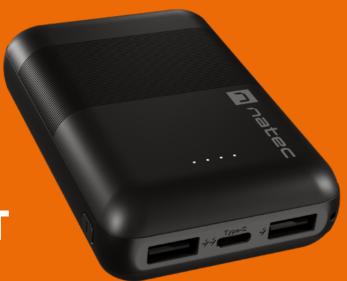

## **PRODUCT FEATURES:**

- Charging three devices with USB-A and USB-C ports
- Charging the powerbank with Micro USB or USB-C input ports
- Battery level indicators
- Smart charging adjusted to your device
- Compact, palm-sized design
- Auto switch on/off
- Universal purpose for USB charged devices