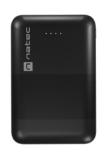

## **PRODUCT FEATURES:**

- Charging three devices with USB-A and USB-C ports
- Charging the powerbank with Micro USB or USB-C input ports
- Battery level indicators
- Smart charging adjusted to your device
- Compact, palm-sized design
- Auto switch on/off
- Universal purpose for USB charged devices