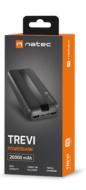

## **TREVI**

## 20000 MAH POWERBANK

## **PRODUCT FEATURES:**

- Charging three devices with USB-A and USB-C ports
- Charging the powerbank with Micro USB or USB-C input ports
- Battery level indicators
- High capacity
- Smart charging adjusted to your device
- Auto switch on/off
- Universal purpose for USB charged devices