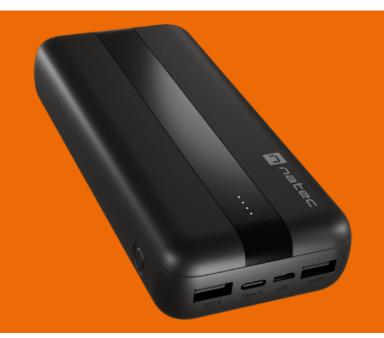

## **TREVI**

## 20000 MAH POWERBANK

## **PRODUCT FEATURES:**

- Charging three devices with USB-A and USB-C ports
- Charging the powerbank with Micro USB or USB-C input ports
- Battery level indicators
- High capacity
- Smart charging adjusted to your device
- Auto switch on/off
- Universal purpose for USB charged devices