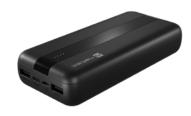

## **TREVI**

## 20000 MAH POWERBANK

## **PRODUCT FEATURES:**

- Charging three devices with USB-A and USB-C ports
- Charging the powerbank with Micro USB or USB-C input ports
- Battery level indicators
- High capacity
- Smart charging adjusted to your device
- Auto switch on/off
- Universal purpose for USB charged devices