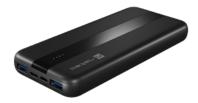

## **PRODUCT FEATURES:**

- Charging three devices with USB-A and USB-C ports
- Charging the powerbank with Micro USB or USB-C input ports
- High speed charging via Power Delivery and Quick Charge ports
- Battery level indicators
- Smart charging adjusted to your device
- Auto switch on/off
- Slimline design
- Universal purpose for USB charged devices

## **PRODUCT SPECIFICATIONS:**

| Cell capacity        | 10000 mAh/3,7 V (37 Wh)                                                                       |
|----------------------|-----------------------------------------------------------------------------------------------|
| Input                | USB-C/Micro USB: 5V/3A; 9V/2A;<br>12V/1.5A                                                    |
| Output               | USB-A1/2: 5V/3A; 9V/2A; 12V/1.5A<br>(QC 18W)<br>USB-C: 5V/3A; 9V/2.22A; 12V/1.66A<br>(PD 20W) |
| Battery type         | Li-Polymer                                                                                    |
| Included accessories | USB-C – USB-A cable                                                                           |
| Colour               | Black                                                                                         |
| Dimensions           | 148 x 67 x 16 mm                                                                              |
| Weight               | 228 g                                                                                         |