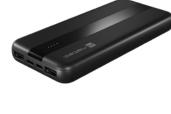

## **PRODUCT FEATURES:**

- Charging three devices with USB-A and USB-C ports
- Charging the powerbank with Micro USB or USB-C input ports
- Battery level indicators
- Smart charging adjusted to your device
- Auto switch on/off
- Slimline design
- Universal purpose for USB charged devices

## **PRODUCT SPECIFICATIONS:**

| Cell capacity        | 10000 mAh/3,7 V (37 Wh)                            |
|----------------------|----------------------------------------------------|
| Input                | USB-C/Micro USB: 5V/2.1A                           |
| Output               | USB-A1: 5V/1A<br>USB-A2: 5V/2.1A<br>USB-C: 5V/2.1A |
| Battery type         | Li-Polymer                                         |
| Included accessories | USB-C – USB-A cable                                |
| Colour               | Black                                              |
| Dimensions           | 148 x 67 x 16 mm                                   |
| Weight               | 228 g                                              |