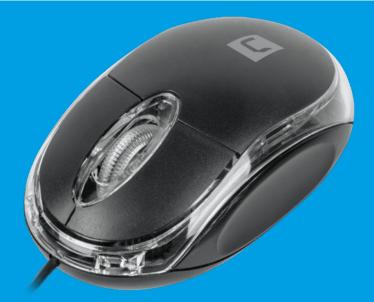

## WWW.NATEC-ZONE.COM

High precision wired mouse with ergonomic shape and long-life button switches.

## **PRODUCT FEATURES:**

- Precise optical sensor with up to 1000 DPI
- Long life button switches
- 3 buttons
- Ergonomic shape
- Compact size
- Light weight
- Durable USB cable

## **PRODUCT SPECIFICATION:**

| Communication with PC | Wired                |
|-----------------------|----------------------|
| Sensor type           | Optical              |
| Cable length          | 1,25 m               |
| Resolution DPI        | 1000                 |
| Buttons               | З                    |
| Dimensions LxWxH      | 96 x 56 x 32 ± 0.5mm |
| Weight                | 50 g                 |
|                       |                      |