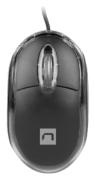

## WWW.NATEC-ZONE.COM

High precision wired mouse with ergonomic shape and long-life button switches.

## **PRODUCT FEATURES:**

- Precise optical sensor with up to 1000 DPI
- Long life button switches
- 3 buttons
- Ergonomic shape
- Compact size
- Light weight
- Durable USB cable

## **PRODUCT SPECIFICATION:**

| Communication with PC | Wired                |
|-----------------------|----------------------|
| Sensor type           | Optical              |
| Cable length          | 1,25 m               |
| Resolution DPI        | 1000                 |
| Buttons               | З                    |
| Dimensions LxWxH      | 96 x 56 x 32 ± 0.5mm |
| Weight                | 50 g                 |
|                       |                      |