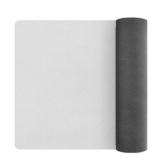

## PRINTABLE WHITE MOUSEPAD

## **PRODUCT FEATURES:**

- Upper layer made of fabric
- Rubber anti-slip bottom layer
- Provides good mouse tracking precision
- Reduces mouse friction on the surface
- Low profile make the mouse more comfortable to use
- High quality colour printing possible
- Dimensions: 300 x 250 x 2 mm