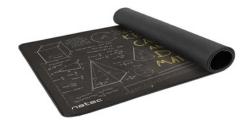

## **FEATURES:**

- Mouse and keyboard pad
- Functional, unique design imitating a blackboard with mathematical formulas including geometry, trigonometry, algebra and basic formulas of series and functions, enhanced by geometric shapes and a large humorous slogan in the middle "Keep Calm and Do Maths"
- Durable, waterproof surface with large dimensions protects the desk top from damage
- The smooth outer fabric provides high precision of mouse movements
- A rubber bottom non-slip layer increases stability on any surface
- Stitched edges of the pad protect it from fraying

## **PRODUCT SPECIFICATION:**

| Material               | Fabric/Rubber |
|------------------------|---------------|
| Dimensions             | 800x400x3mm   |
| Compatible mouse types | Optical/Laser |