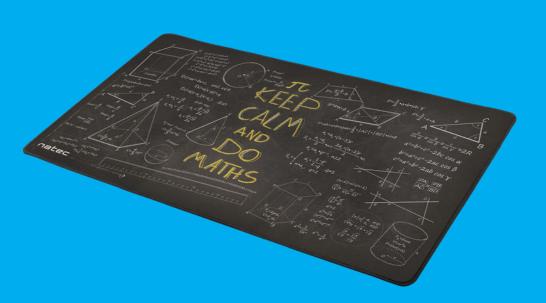

## **FEATURES:**

- Mouse and keyboard pad
- Functional, unique design imitating a blackboard with mathematical formulas including geometry, trigonometry, algebra and basic formulas of series and functions, enhanced by geometric shapes and a large humorous slogan in the middle "Keep Calm and Do Maths"
- Durable, waterproof surface with large dimensions protects the desk top from damage
- The smooth outer fabric provides high precision of mouse movements
- A rubber bottom non-slip layer increases stability on any surface
- Stitched edges of the pad protect it from fraying

## **PRODUCT SPECIFICATION:**

| Material               | Fabric/Rubber |
|------------------------|---------------|
| Dimensions             | 800x400x3mm   |
| Compatible mouse types | Optical/Laser |