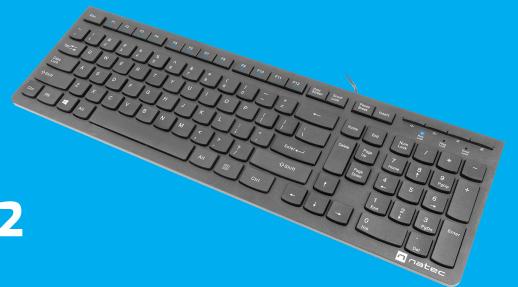

## WWW.**NATEC-ZONE**.COM

DISCUS 2

SLIM MULTIMEDIA KEYBOARD

Slim multimedia keyboard with a modern design and durable membrane mechanism.

## **PRODUCT FEATURES:**

- Slim profile
- Modern design
- Multimedia keys
- Chocolate style flat keys
- PU coating on letters
- Rubber feet