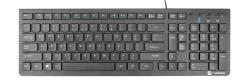

## WWW.**NATEC-ZONE**.COM

DISCUS 2

SLIM MULTIMEDIA KEYBOARD

Slim multimedia keyboard with a modern design and durable membrane mechanism.

## **PRODUCT FEATURES:**

- Slim profile
- Modern design
- Multimedia keys
- Chocolate style flat keys
- PU coating on letters
- Rubber feet