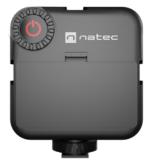

## ALFAMA LED

LED LAMP

## FEATURES:

- Led lamp with 49 LEDs
- Compact size and low weight
- Universal ISO type mounts for adding accessories
- Light intensity control knob
- Excellent color rendering index at > 90 Ra
- Standard 1/4" mounting thread

## **PRODUCT SPECIFICATION:**

| Number of LEDs    | 49 pcs          |
|-------------------|-----------------|
| Color temperature | 6000 K          |
| CRI               | >90 Ra          |
| Lumens            | 800 lm          |
| Lighting angle    | 60°             |
| Power             | 5,5 W           |
| Battery           | 2x AA 1,5V      |
| Dimensions        | 65 x 65 x 30 mm |
| Weight            | 114,8 g         |