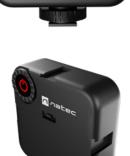

## ALFAMA LED

LED LAMP

## FEATURES:

- Led lamp with 49 LEDs
- Compact size and low weight
- Universal ISO type mounts for adding accessories
- Light intensity control knob
- Excellent color rendering index at > 90 Ra
- Standard 1/4" mounting thread

## **PRODUCT SPECIFICATION:**

| Number of LEDs    | 49 pcs          |
|-------------------|-----------------|
| Color temperature | 6000 K          |
| CRI               | >90 Ra          |
| Lumens            | 800 lm          |
| Lighting angle    | 60°             |
| Power             | 5,5 W           |
| Battery           | 2x AA 1,5V      |
| Dimensions        | 65 x 65 x 30 mm |
| Weight            | 114,8 g         |