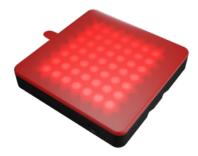

## **FEATURES**:

- Led lamp with 49 LEDs
- Compact size and low weight
- Touch-sensitive panel for seamlessly adjusting light intensity
- Four colored caps for changing light color
- Excellent color rendering index at > 90 Ra
- Built-in 700 mAh lithium-ion battery
- Over 1 hour of operation on a single full charge
- Standard <sup>1</sup>/<sub>4</sub>" mounting thread