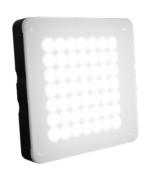

## **FEATURES**:

- Led lamp with 49 LEDs
- Compact size and low weight
- Touch-sensitive panel for seamlessly adjusting light intensity
- Four colored caps for changing light color
- Excellent color rendering index at > 90 Ra
- Built-in 700 mAh lithium-ion battery
- Over 1 hour of operation on a single full charge
- Standard <sup>1</sup>/<sub>4</sub>" mounting thread