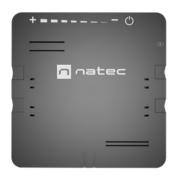

## **FEATURES**:

- Led lamp with 49 LEDs
- Compact size and low weight
- Touch-sensitive panel for seamlessly adjusting light intensity
- Four colored caps for changing light color
- Excellent color rendering index at > 90 Ra
- Built-in 700 mAh lithium-ion battery
- Over 1 hour of operation on a single full charge
- Standard <sup>1</sup>/<sub>4</sub>" mounting thread