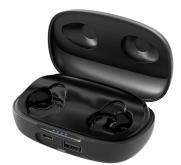

## **PRODUCT FEATURES:**

- Lightweight and easy to carry
- Extra bass
- Powerbank function
- Touch controls

## **PRODUCT SPECIFICATION:**

| Driver               | 6 mm Neodymium |
|----------------------|----------------|
| Frequency Response   | 20 – 20 000 Hz |
| Sound Pressure Level | 91 dB          |
| Impedance            | 16 Ω           |
| Communication        | Bluetooth 5.0  |
| Range                | 10 m           |
| Playing time         | Up to 4 hours  |
|                      |                |