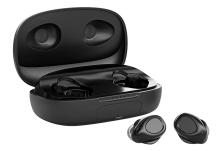

## **PRODUCT FEATURES:**

- Lightweight and easy to carry
- Extra bass
- Powerbank function
- Touch controls

## **PRODUCT SPECIFICATION:**

| Driver               | 6 mm Neodymium |
|----------------------|----------------|
| Frequency Response   | 20 – 20 000 Hz |
| Sound Pressure Level | 91 dB          |
| Impedance            | 16 Ω           |
| Communication        | Bluetooth 5.0  |
| Range                | 10 m           |
| Playing time         | Up to 4 hours  |
|                      |                |