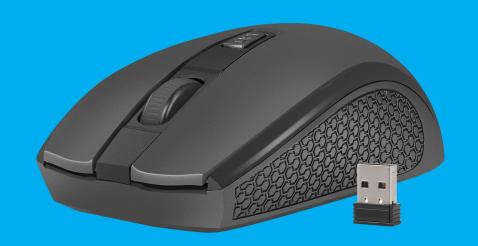

## JAY 2 WIRELESS OPTICAL MOUSE

## **FEATURES**:

- Ergonomic shape
- Wireless 2.4 GHz with up to 10m range
- Modern design
- Precise optical sensor
- 3 level DPI switch
- Rubber scroll wheel
- Long life button switches

## **PRODUCT SPECIFICATION:**

| Communication with PC | Wireless 2,4 GHz                           |
|-----------------------|--------------------------------------------|
| Sensor type           | Optical                                    |
| Maximum working range | 10 m                                       |
| Resolution DPI        | 800 – 1200 - 1600                          |
| Buttons               | 4                                          |
| Power Supply          | 1xAA<br>(battery not included)             |
| Dimensions LxWxH      | 110 x 61 x 37 ±0.5mm                       |
| System Requirements   | Windows XP/Vista/7/8/10, Linux,<br>Android |