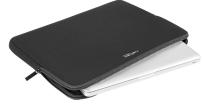

## **PRODUCT FEATURES:**

- Protective sleeve for laptops up to 13.3"
- Made of thick, robust neoprene to ensure optimum protection against damage shock and scratches
- Easy access to the device and simple top loading with double-sided zippers
- Equipped with additional internal protection for the edge of your laptop, securing it from falling out
- A lightweight and slim design fits into a suitcase or carry bag