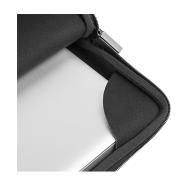

## **PRODUCT FEATURES:**

- Protective sleeve for laptops up to 13.3"
- Made of thick, robust neoprene to ensure optimum protection against damage shock and scratches
- Easy access to the device and simple top loading with double-sided zippers
- Equipped with additional internal protection for the edge of your laptop, securing it from falling out
- A lightweight and slim design fits into a suitcase or carry bag