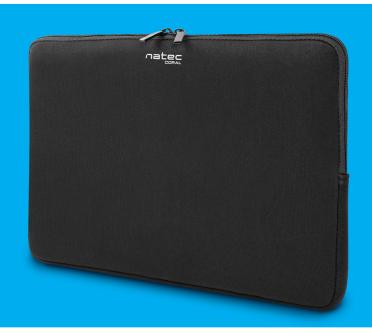

## **CORAL 13.3"**

LAPTOP SLEEVE

## **PRODUCT FEATURES:**

- Protective sleeve for laptops up to 13.3"
- Made of thick, robust neoprene to ensure optimum protection against damage shock and scratches
- Easy access to the device and simple top loading with double-sided zippers
- Equipped with additional internal protection for the edge of your laptop, securing it from falling out
- A lightweight and slim design fits into a suitcase or carry bag