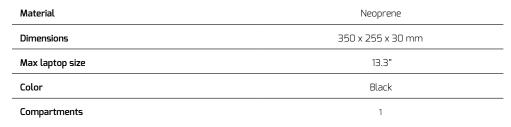

## **SPECIFICATION:**

EAN: 5901969426700 CAT. NO.: NET-1700 © NATEC. All rights reserved. NATEC name and logo, and all related product and service names, design marks and slogans are the trademarks or registered trademarks of NATEC. All other product and service marks contained here in are the trademarks of their respective owners