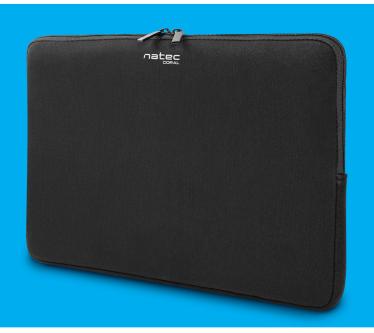

## WWW.**NATEC-ZONE**.COM

**CORAL 14.1"** 

LAPTOP SLEEVE

## **PRODUCT FEATURES:**

- Protective sleeve for laptops up to 14.1"
- Made of thick, robust neoprene to ensure optimum protection against damage shock and scratches
- Easy access to the device and simple top loading with double-sided zippers
- Equipped with additional internal protection for the edge of your laptop, securing it from falling out
- A lightweight and slim design fits into a suitcase or carry bag