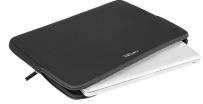

## **PRODUCT FEATURES:**

- Protective sleeve for laptops up to 14.1"
- Made of thick, robust neoprene to ensure optimum protection against damage shock and scratches
- Easy access to the device and simple top loading with double-sided zippers
- Equipped with additional internal protection for the edge of your laptop, securing it from falling out
- A lightweight and slim design fits into a suitcase or carry bag