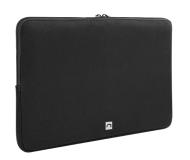

## **PRODUCT FEATURES:**

- Protective sleeve for laptops up to 15.6"
- Made of thick, robust neoprene to ensure optimum protection against damage shock and scratches
- Easy access to the device and simple top loading with double-sided zippers
- Equipped with additional internal protection for the edge of your laptop, securing it from falling out
- A lightweight and slim design fits into a suitcase or carry bag