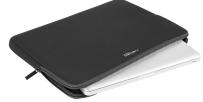

## **PRODUCT FEATURES:**

- Protective sleeve for laptops up to 15.6"
- Made of thick, robust neoprene to ensure optimum protection against damage shock and scratches
- Easy access to the device and simple top loading with double-sided zippers
- Equipped with additional internal protection for the edge of your laptop, securing it from falling out
- A lightweight and slim design fits into a suitcase or carry bag