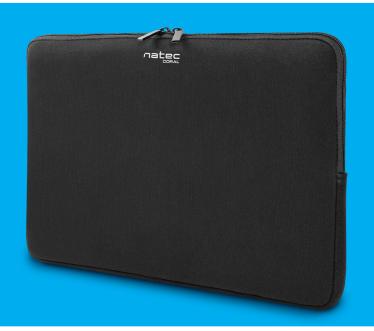

## WWW.**NATEC-ZONE**.COM

**CORAL 15.6**"

LAPTOP SLEEVE

## **PRODUCT FEATURES:**

- Protective sleeve for laptops up to 15.6"
- Made of thick, robust neoprene to ensure optimum protection against damage shock and scratches
- Easy access to the device and simple top loading with double-sided zippers
- Equipped with additional internal protection for the edge of your laptop, securing it from falling out
- A lightweight and slim design fits into a suitcase or carry bag