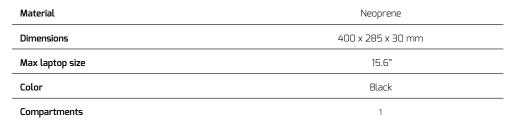

## **SPECIFICATION:**

EAN: 5901969426724 CAT. NO.: NET-1702 © NATEC. All rights reserved. NATEC name and logo, and all related product and service names, design marks and slogans are the trademarks or registered trademarks of NATEC. All other product and service marks contained here in are the trademarks of their respective owners