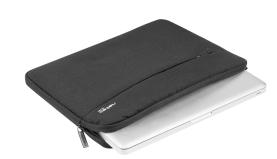

## **FEATURES**:

- Protective sleeve for laptops up to 15.6"
- Thick-padded laptop compartment for optimal protection against damage, shock and scratches
- Front zipped pocket can store handy items or power adapter
- Made of sturdy and durable textile
- Easy access to the device and simple top loading with double-sided zippers
- Slim design fits into a suitcase or carry bag
- Easy-to-hide carrying handles