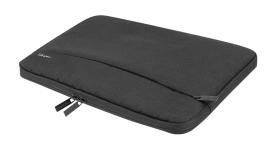

## **FEATURES**:

- Protective sleeve for laptops up to 15.6"
- Thick-padded laptop compartment for optimal protection against damage, shock and scratches
- Front zipped pocket can store handy items or power adapter
- Made of sturdy and durable textile
- Easy access to the device and simple top loading with double-sided zippers
- Slim design fits into a suitcase or carry bag
- Easy-to-hide carrying handles