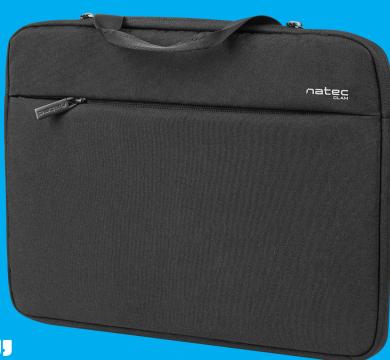

## LAPTOP SLEEVE

## **FEATURES**:

- Protective sleeve for laptops up to 15.6"
- Thick-padded laptop compartment for optimal protection against damage, shock and scratches
- Front zipped pocket can store handy items or power adapter
- Made of sturdy and durable textile
- Easy access to the device and simple top loading with double-sided zippers
- Slim design fits into a suitcase or carry bag
- Easy-to-hide carrying handles