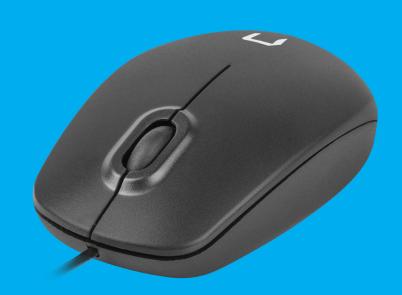

## WIRED LASER MOUSE

High precision wired laser mouse with ergonomic shape and long-life button switches

## **PRODUCT FEATURES:**

- Ergonomic shape
- Precise laser sensor
- Long life button switches
- Durable USB cable
- Light weight
- Teflon feet