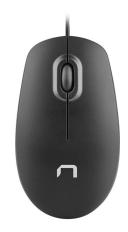

## WIRED LASER MOUSE

High precision wired laser mouse with ergonomic shape and long-life button switches

## **PRODUCT FEATURES:**

- Ergonomic shape
- Precise laser sensor
- Long life button switches
- Durable USB cable
- Light weight
- Teflon feet