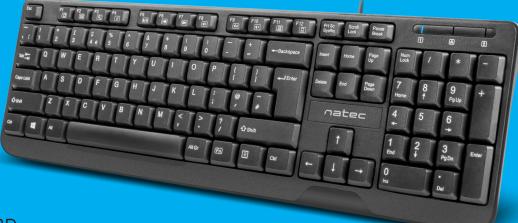

## **TROUT**

**SLIM WIRED KEYBOARD** 

Slim wired keyboard with ergonomic shape of keys and durable membrane mechanism.

## **FEATURES**:

- slim profile
- ergonomic shape of key caps
- multimedia function keys
- sleek and minimalist design
- pu coating on letters
- rubber feet