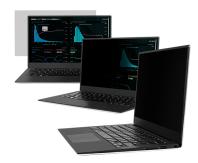

## FEATURES:

- A privacy filter that protects your personal data or confidential information
- Micro-louver technology providing a clear view from the front and a total blackout side view eliminating the possibility of "peeking through the shoulder"
- Anti-glare property reducing eyestrain and preventing damage of eyesight
- Protection of the screen against dirt, scratches and fingerprints
- 2 mounting options: hooks on the screen frame allowing to put on and take off the filter at any time and double-sided, invisible self-adhesive strips