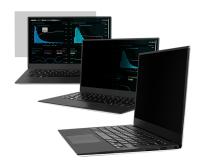

## FEATURES:

- A privacy filter that protects your personal data or confidential information
- Micro-louver technology providing a clear view from the front and a total blackout side view eliminating the possibility of "peeking through the shoulder"
- Anti-glare property reducing eyestrain and preventing damage of eyesight
- Protection of the screen against dirt, scratches and fingerprints
- 2 mounting options: hooks on the screen frame allowing to put on and take off the filter at any time and double-sided, invisible self-adhesive strips