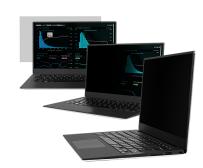

## **FEATURES**:

- A privacy filter that protects your personal data or confidential information
- Micro-louver technology providing a clear view from the front and a total blackout side view eliminating the possibility of "peeking through the shoulder"
- Anti-glare property reducing eyestrain and preventing damage of eyesight
- Protection of the screen against dirt, scratches and fingerprints
- 2 mounting options: hooks on the screen frame allowing to put on and take off the filter at any time and double-sided, invisible self-adhesive strips