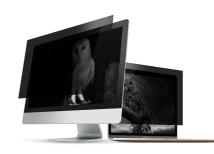

## OWL PRIVACY FILTER 17.3"

## **PRODUCT FEATURES:**

- A privacy filter that protects your personal data or confidential information
- Micro-louver technology providing a clear view from the front and a total blackout side view eliminating the possibility of "peeking through the shoulder"
- Anti-glare property reducing eyestrain and preventing damage of eyesight
- Protection of the screen against dirt, scratches and fingerprints
- 2 mounting options: hooks on the screen frame allowing to put on and take off the filter at any time and double-sided, invisible self-adhesive strips