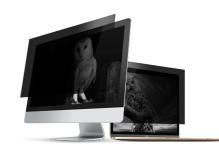

## OWL PRIVACY FILTER 16"

## **PRODUCT FEATURES:**

- A privacy filter that protects your personal data or confidential information
- Micro-louver technology providing a clear view from the front and a total blackout side view eliminating the possibility of "peeking through the shoulder"
- Anti-glare property reducing eyestrain and preventing damage of eyesight
- Protection of the screen against dirt, scratches and fingerprints
- 2 mounting options: hooks on the screen frame allowing to put on and take off the filter at any time and double-sided, invisible self-adhesive strips