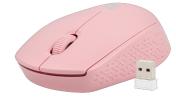

## **STORK** WIRELESS MOUSE

## **PRODUCT FEATURES:**

- Wireless connection USB 2.4 GHz
- Precise optical sensor with up to 1 600 DPI
- DPI adjustment in 3 levels 800 1 200 1 600
- Durable button switches
- Ergonomic shape
- Compact size
- Intelligent power management technology
- USB receiver storage compartment
- ON/OFF switch