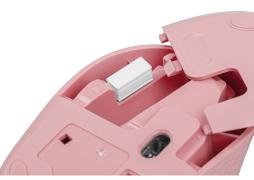

## **PRODUCT FEATURES:**

- Wireless connection USB 2.4 GHz
- Precise optical sensor with up to 1 600 DPI
- DPI adjustment in 3 levels 800 1 200 1 600
- Durable button switches
- Ergonomic shape
- Compact size
- Intelligent power management technology
- USB receiver storage compartment
- ON/OFF switch

## **PRODUCT SPECIFICATION:**

| Communication                  | Wireless                                               |
|--------------------------------|--------------------------------------------------------|
| Interface                      | 2.4 GHz                                                |
| Sensor                         | Optical                                                |
| Maximum resolution             | up to 1 600 DPI                                        |
| Number of buttons              | 3                                                      |
| Range                          | 10 m                                                   |
| Connectors                     | USB Type-A                                             |
| Supported Operating<br>Systems | Linux, Windows 7, Windows 8, Windows 10, Windows<br>11 |
| Power supply                   | 1x AA                                                  |
| Batteries included             | No                                                     |
| Dimensions                     | 97 x 61 x 35 mm                                        |
| Weight                         | 49 g                                                   |