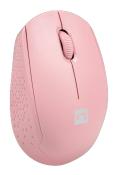

## **STORK** WIRELESS MOUSE

## **PRODUCT FEATURES:**

- Wireless connection USB 2.4 GHz
- Precise optical sensor with up to 1 600 DPI
- DPI adjustment in 3 levels 800 1 200 1 600
- Durable button switches
- Ergonomic shape
- Compact size
- Intelligent power management technology
- USB receiver storage compartment
- ON/OFF switch