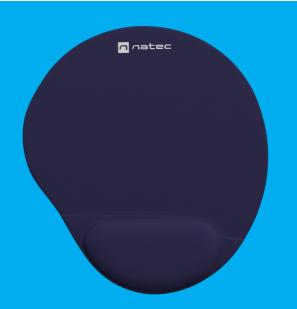

## **MARMOT**

**MOUSE PAD** 

## **PRODUCT FEATURES:**

- Ergonomic mouse pad with wrist rest to eliminate hand tensions and pain.
- Gel filled cushion
- The smooth outer fabric provides high precision of mouse movements.
- Optimal working space for tracking control.
- Compatible with for both optical and laser mice
- Bottom anti-slip layer increases stability on any surface.
- Easy-to-clean surface.

## **PRODUCT SPECIFICATION:**

| Material   | Rubber, Fabric, Gel |
|------------|---------------------|
| Waterproof | No                  |
| Colour     | Navy blue           |
| Dimensions | 245 x 225 x 22 mm   |