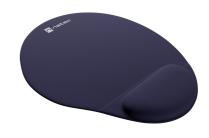

## **PRODUCT FEATURES:**

- Ergonomic mouse pad with wrist rest to eliminate hand tensions and pain.
- Gel filled cushion
- The smooth outer fabric provides high precision of mouse movements.
- Optimal working space for tracking control.
- Compatible with for both optical and laser mice
- Bottom anti-slip layer increases stability on any surface.
- Easy-to-clean surface.

## **PRODUCT SPECIFICATION:**

| Material   | Rubber, Fabric, Gel |
|------------|---------------------|
| Waterproof | No                  |
| Colour     | Navy blue           |
| Dimensions | 245 x 225 x 22 mm   |