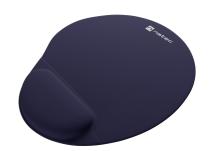

## **PRODUCT FEATURES:**

- Ergonomic mouse pad with wrist rest to eliminate hand tensions and pain.
- Gel filled cushion
- The smooth outer fabric provides high precision of mouse movements.
- Optimal working space for tracking control.
- Compatible with for both optical and laser mice
- Bottom anti-slip layer increases stability on any surface.
- Easy-to-clean surface.

## **PRODUCT SPECIFICATION:**

| Material   | Rubber, Fabric, Gel |
|------------|---------------------|
| Waterproof | No                  |
| Colour     | Navy blue           |
| Dimensions | 245 x 225 x 22 mm   |