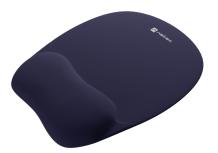

## **CHIPMUNK**

**MOUSE PAD** 

## **PRODUCT FEATURES:**

- Ergonomic mouse pad with wrist rest to eliminate hand tensions and pain.
- Memory foam filled cushion
- The smooth outer fabric provides high precision of mouse movements.
- Optimal working space for tracking control.
- Compatible with for both optical and laser mice
- Bottom anti-slip layer increases stability on any surface.
- Easy-to-clean surface.

## **PRODUCT SPECIFICATION:**

| Material   | Rubber, Memory Foam, Fabric |
|------------|-----------------------------|
| Waterproof | No                          |
| Colour     | Navy blue                   |
| Dimensions | 235 x 195 x 22 mm           |