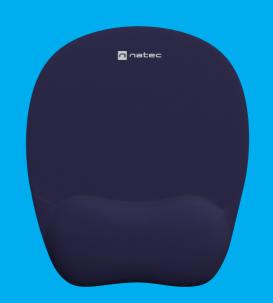

## **CHIPMUNK**

**MOUSE PAD** 

## **PRODUCT FEATURES:**

- Ergonomic mouse pad with wrist rest to eliminate hand tensions and pain.
- Memory foam filled cushion
- The smooth outer fabric provides high precision of mouse movements.
- Optimal working space for tracking control.
- Compatible with for both optical and laser mice
- Bottom anti-slip layer increases stability on any surface.
- Easy-to-clean surface.

## **PRODUCT SPECIFICATION:**

| Material   | Rubber, Memory Foam, Fabric |
|------------|-----------------------------|
| Waterproof | No                          |
| Colour     | Navy blue                   |
| Dimensions | 235 x 195 x 22 mm           |