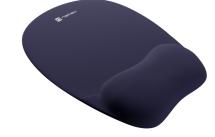

## **CHIPMUNK**

**MOUSE PAD** 

## **PRODUCT FEATURES:**

- Ergonomic mouse pad with wrist rest to eliminate hand tensions and pain.
- Memory foam filled cushion
- The smooth outer fabric provides high precision of mouse movements.
- Optimal working space for tracking control.
- Compatible with for both optical and laser mice
- Bottom anti-slip layer increases stability on any surface.
- Easy-to-clean surface.

## **PRODUCT SPECIFICATION:**

| Material   | Rubber, Memory Foam, Fabric |
|------------|-----------------------------|
| Waterproof | No                          |
| Colour     | Navy blue                   |
| Dimensions | 235 x 195 x 22 mm           |