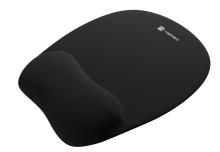

## **PRODUCT FEATURES:**

- Ergonomic mouse pad with wrist rest to eliminate hand tensions and pain.
- Memory foam filled cushion
- The smooth outer fabric provides high precision of mouse movements.
- Optimal working space for tracking control.
- Compatible with for both optical and laser mice
- Bottom anti-slip layer increases stability on any surface.
- Easy-to-clean surface.

## **PRODUCT SPECIFICATION:**

| Material   | Rubber, Memory Foam, Fabric |
|------------|-----------------------------|
| Waterproof | No                          |
| Colour     | Black                       |
| Dimensions | 235 x 195 x 22 mm           |