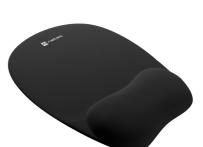

## **PRODUCT FEATURES:**

- Ergonomic mouse pad with wrist rest to eliminate hand tensions and pain.
- Memory foam filled cushion
- The smooth outer fabric provides high precision of mouse movements.
- Optimal working space for tracking control.
- Compatible with for both optical and laser mice
- Bottom anti-slip layer increases stability on any surface.
- Easy-to-clean surface.

## **PRODUCT SPECIFICATION:**

| Material   | Rubber, Memory Foam, Fabric |
|------------|-----------------------------|
| Waterproof | No                          |
| Colour     | Black                       |
| Dimensions | 235 x 195 x 22 mm           |