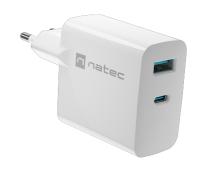

## **RIBERA GAN**

65 W USB WALL CHARGER

## **PRODUCT FEATURES:**

- Universal dual port fast wall charger
- High-powered, compact and ultra-lightweight thanks to the use of components made of gallium nitride (GaN)
- Automatically adjusts the correct charging parameters of your device for safe use
- Compatible with Power Delivery 3.0, Quick Charge 3.0, Samsung AFC and Huawei FCP/SCP charging technologies
- It uses Programmable Power Supply (PPS) technology to dynamically adjust the output voltage by device
- Equipped with a multi-level protection system
- Durable construction and modern design

| Connectors                      | USB Type-A, USB Type-C |
|---------------------------------|------------------------|
| Power                           | 65 W                   |
| Charging technology             | Power Delivery         |
| Input voltage range             | from 110 up to 240 V   |
| Input frequency range           | from 50 up to 60 Hz    |
| Output acceptable voltage range | from 5 up to 20 V      |
| Maximum current                 | 3,25 A                 |
| Compatibility                   | Universal              |
| Protections                     | OCP, OVP, OTP, SCP     |
| Colour                          | White                  |
| Dimensions                      | 90 x 51 x 29 mm        |
| Weight                          | 112 g                  |