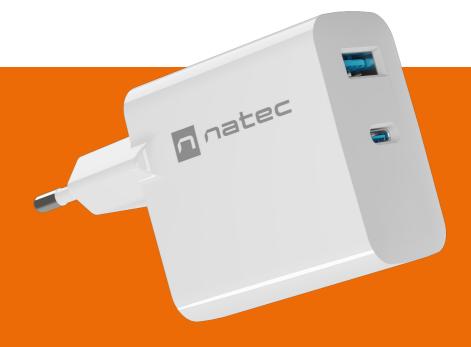

## **RIBERA GAN**

65 W USB WALL CHARGER

## **PRODUCT FEATURES:**

- Universal dual port fast wall charger
- High-powered, compact and ultra-lightweight thanks to the use of components made of gallium nitride (GaN)
- Automatically adjusts the correct charging parameters of your device for safe use
- Compatible with Power Delivery 3.0, Quick Charge 3.0, Samsung AFC and Huawei FCP/SCP charging technologies
- It uses Programmable Power Supply (PPS) technology to dynamically adjust the output voltage by device
- Equipped with a multi-level protection system
- Durable construction and modern design

| Connectors                      | USB Type-A, USB Type-C |
|---------------------------------|------------------------|
| Power                           | 65 W                   |
| Charging technology             | Power Delivery         |
| Input voltage range             | from 110 up to 240 V   |
| Input frequency range           | from 50 up to 60 Hz    |
| Output acceptable voltage range | from 5 up to 20 V      |
| Maximum current                 | 3,25 A                 |
| Compatibility                   | Universal              |
| Protections                     | OCP, OVP, OTP, SCP     |
| Colour                          | White                  |
| Dimensions                      | 90 x 51 x 29 mm        |
| Weight                          | 112 g                  |