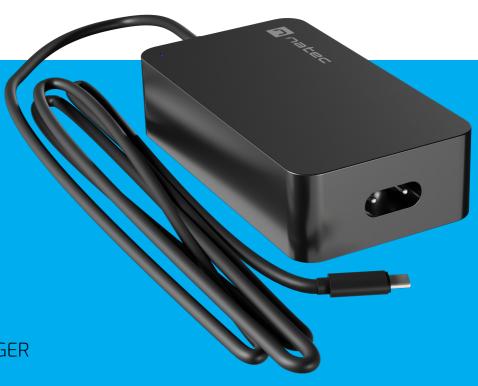

## WWW.**NATEC-ZONE**.COM

45W USB-C PD LAPTOP CHARGER

## **PRODUCT FEATURES:**

- Compatible with most devices with various input voltages with power requirements in Power Delivery charging standard
- Automatically adjusts the correct charging parameters of your device for safe use
- Multi-level protection system
- Durable construction and elegant design