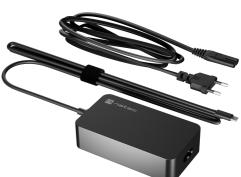

## **PRODUCT SPECIFICATION:**

| Plug type                       | USB-C                   |
|---------------------------------|-------------------------|
| Charging technology             | Power Delivery          |
| Input voltage range             | from 110 up to 240 V    |
| Input frequency range           | from 50 up to 60 Hz     |
| Output acceptable voltage range | from 5 up to 20 V       |
| Maximum current                 | 3 A                     |
| Power                           | 45 W                    |
| Efficiency                      | 90 %                    |
| Compatibility                   | Universal               |
| Protections                     | OCP, OVP, OPP, OTP, SCP |
| Cable length                    | 270 cm                  |
| Dimensions                      | 91 x 51 x 24 mm         |
| Weight                          | 235 g                   |