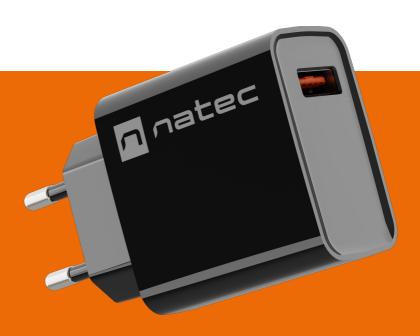

## **RIBERA** 18 W USB CHARGER

## **PRODUCT FEATURES:**

- Universal fast charging wall charger
- Compatible with Quick Charge 3.0, Samsung AFC, Huawei FCP/SCP charging technologies
- Automatically adjusts the correct charging parameters of your device for safe use
- Equipped with a multi-level protection system
- Durable construction and travel-friendly design

## **PRODUCT SPECIFICATION:**

| Connectors                      | USB Type-A           |
|---------------------------------|----------------------|
| Power                           | 18 W                 |
| Input voltage range             | from 100 up to 240 V |
| Input frequency range           | from 50 up to 60 Hz  |
| Output acceptable voltage range | from 5 up to 12 V    |
| Maximum current                 | 3 A                  |
| Compatibility                   | Universal            |
| Protections                     | OCP, OVP, OTP, SCP   |
| Colour                          | Black                |
| Dimensions                      | 83 x 43 x 27 mm      |
| Weight                          | 53 g                 |