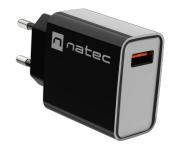

## **RIBERA** 18 W USB CHARGER

## **PRODUCT FEATURES:**

- Universal fast charging wall charger
- Compatible with Quick Charge 3.0, Samsung AFC, Huawei FCP/SCP charging technologies
- Automatically adjusts the correct charging parameters of your device for safe use
- Equipped with a multi-level protection system
- Durable construction and travel-friendly design

## **PRODUCT SPECIFICATION:**

| Connectors                      | USB Type-A           |
|---------------------------------|----------------------|
| Power                           | 18 W                 |
| Input voltage range             | from 100 up to 240 V |
| Input frequency range           | from 50 up to 60 Hz  |
| Output acceptable voltage range | from 5 up to 12 V    |
| Maximum current                 | 3 A                  |
| Compatibility                   | Universal            |
| Protections                     | OCP, OVP, OTP, SCP   |
| Colour                          | Black                |
| Dimensions                      | 83 x 43 x 27 mm      |
| Weight                          | 53 g                 |