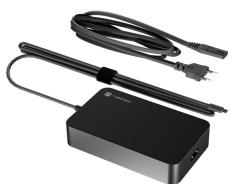

## **PRODUCT SPECIFICATION:**

| Plug type                       | USB-C                   |
|---------------------------------|-------------------------|
| Charging technology             | Power Delivery          |
| Input voltage range             | from 110 up to 240 V    |
| Input frequency range           | from 50 up to 60 Hz     |
| Output acceptable voltage range | from 5 up to 20 V       |
| Maximum current                 | 4,5 A                   |
| Power                           | 90 W                    |
| Efficiency                      | 90 %                    |
| Compatibility                   | Universal               |
| Protections                     | OCP, OVP, OPP, OTP, SCP |
| Cable length                    | 270 cm                  |
| Dimensions                      | 116 x 70 x 25 mm        |
| Weight                          | 345 g                   |