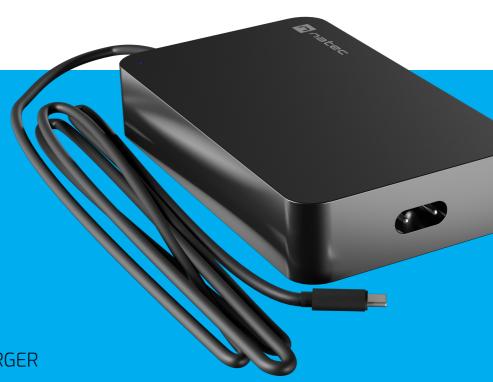

## WWW.**NATEC-ZONE**.COM

**GRAYLING** 

90W USB-C PD LAPTOP CHARGER

## **PRODUCT FEATURES:**

- Compatible with most devices with various input voltages with power requirements in Power Delivery charging standard
- Automatically adjusts the correct charging parameters of your device for safe use
- Multi-level protection system
- Durable construction and elegant design