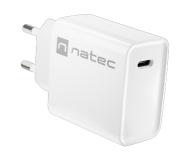

## **RIBERA**

20 W USB CHARGER

## **PRODUCT FEATURES:**

- Universal wall charger with Power Delivery 3.0 USB-C port
- Automatically adjusts the correct charging parameters of your device for safe use
- Compatible with Quick Charge 3.0 and Samsung AFC charging technologies
- It uses Programmable Power Supply (PPS) technology to dynamically adjust the output voltage by device
- Equipped with a multi-level protection system
- Durable construction and travel-friendly design