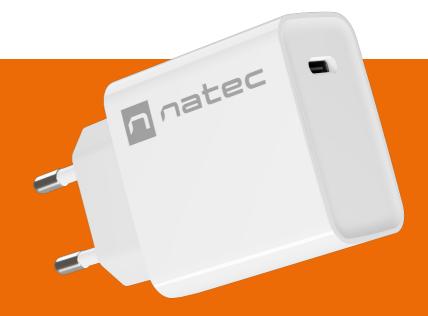

## **RIBERA**

20 W USB CHARGER

## **PRODUCT FEATURES:**

- Universal wall charger with Power Delivery 3.0 USB-C port
- Automatically adjusts the correct charging parameters of your device for safe use
- Compatible with Quick Charge 3.0 and Samsung AFC charging technologies
- It uses Programmable Power Supply (PPS) technology to dynamically adjust the output voltage by device
- Equipped with a multi-level protection system
- Durable construction and travel-friendly design