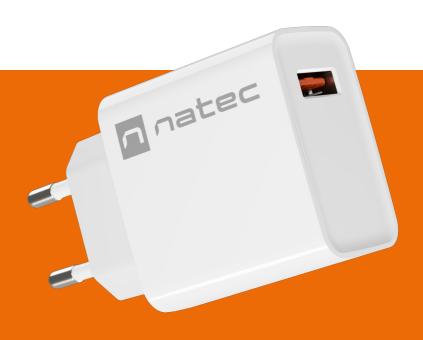

## **RIBERA** 18 W USB CHARGER

## **PRODUCT FEATURES:**

- Universal fast charging wall charger
- Compatible with Quick Charge 3.0, Samsung AFC, Huawei FCP/SCP charging technologies
- Automatically adjusts the correct charging parameters of your device for safe use
- Equipped with a multi-level protection system
- Durable construction and travel-friendly design

## **PRODUCT SPECIFICATION:**

| Connectors                      | USB Type-A           |
|---------------------------------|----------------------|
| Power                           | 18 W                 |
| Input voltage range             | from 100 up to 240 V |
| Input frequency range           | from 50 up to 60 Hz  |
| Output acceptable voltage range | from 5 up to 12 V    |
| Maximum current                 | 3 A                  |
| Compatibility                   | Universal            |
| Protections                     | OCP, OVP, OTP, SCP   |
| Colour                          | White                |
| Dimensions                      | 83 x 43 x 27 mm      |
| Weight                          | 53 g                 |